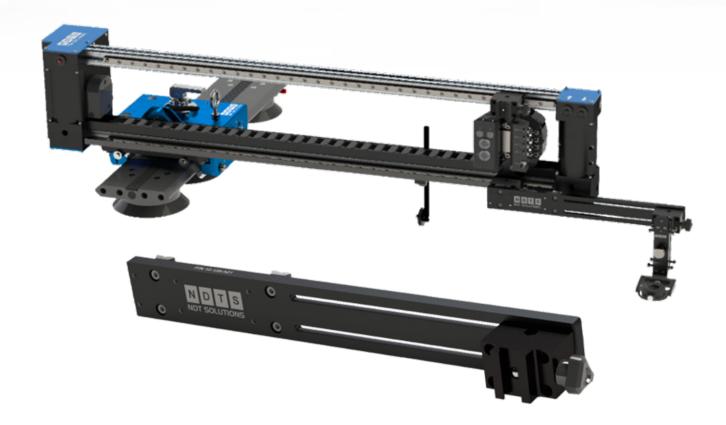

## **SCAN ARM EXTENSION BRACKET**

The 10.5" adjustable extension bracket attaches to the end of the scanning arm, allowing up to 4.5 extra inches to your scan. It's easily removable and can be stored in the scanning case for easy reference. This provides more flexibility to your imaging systems without having to purchase a larger scanning arm.

## **FEATURES:**

- Adjustable Extension Bracket
   Attaches to the end of the scanning arm, adding 4.5 inches to your scan.
- Removable and Portable
   Easily detachable for convenient use and can be stored in the scanning case for easy reference.
- Durable Construction
   Made from resilient anodized aluminum for longevity.
- Compatibility
   Designed to fit all standard NDTS scanning arms.
- Cost-Efficient Solution
   Eliminates the need to purchase a larger unit.